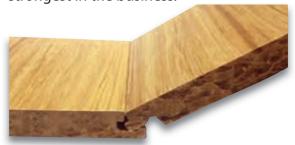

## 2G Fold Down Locking **Technology**

- Strong and durable locking
- Robust and easy to install
- · Suitable for all floor panel widths
- Vertical and horizontal locking

The strength of the mechanical locking is divided into two different aspects, visual gap opening at 0.2mm and total strength before the lock is broken or the product slides apart.

The Välinge profile is by far the strongest lock with a strength exceeding twice the strength of a competitive lock. By using the Välinge profile you are among the strongest in the business.

Please see www.valinge.se for further details.