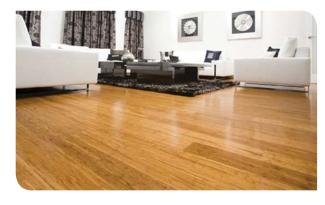

Moisture Content: Less than 12%

- Eco friendly renewable, recyclable and biodegradable
- Healthy alternative
- Durable bamboo flooring is composed of complex fibres that do not absorb moisture as easily as wood.
  Bamboo has the highest hardness rating from any other floor, it will last a lifetime!
- Natural beauty Green Earth strand woven bamboo flooring boasts a unique appearance that complements all decors. Exotic and elegant, the beauty of Green Earth Bamboo will enhance your interior while remaining true to its natural origins.
- Premium quality looking beautiful forever.