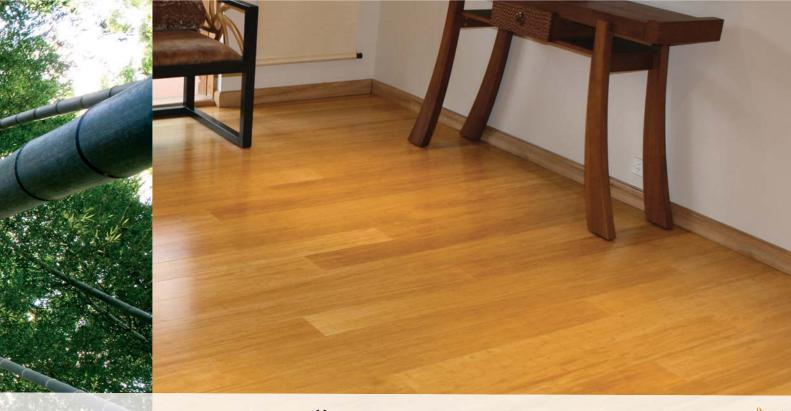

Moisture Content: Less than 12%

- Eco friendly renewable, recyclable and biodegradable
- Healthy alternative
- Durable bamboo flooring is composed of complex fibres that do not absorb moisture as easily as wood.
  Bamboo has the highest hardness rating from any other floor, it will last a lifetime!
- Natural beauty Green Earth strand woven bamboo flooring boasts a unique appearance that complements all decors. Exotic and elegant, the beauty of Green Earth Bamboo will enhance your interior while remaining true to its natural origins.
- Premium quality looking beautiful forever.