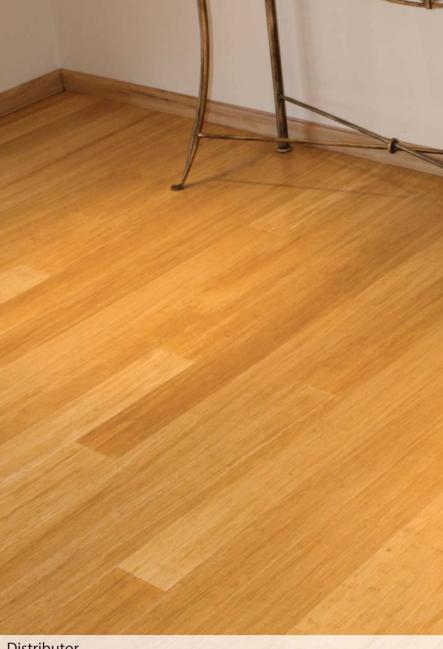

Moisture Content: Less than 12%

- Eco friendly renewable, recyclable and biodegradable
- Healthy alternative
- Durable bamboo flooring is composed of complex fibres that do not absorb moisture as easily as wood.
  Bamboo has the highest hardness rating from any other floor, it will last a lifetime!
- Natural beauty Green Earth strand woven bamboo flooring boasts a unique appearance that complements all decors. Exotic and elegant, the beauty of Green Earth Bamboo will enhance your interior while remaining true to its natural origins.
- Premium quality looking beautiful forever.

## Green Earth bamboo Technical Specifications

The manufacturers of Green Earth's bamboo flooring is a current holder of CE Certificate ISO9001 in Quality Management, and is a ISO14001 Environmental Management certified company. They also use world leading equipment such as HOMAG and BURKLE. Production is undertaken using European licensed click system, and also a European Treffert coating.