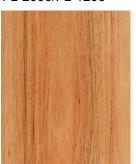

# **High Definition Laminate Floor**

**Spotted Gum** FL-2001/FL-1201

**Blackbutt** FL-2003/FL-1203

Blue Gum FL-2004

**Brush Box** FL-2006/FL-1206

Jarrah FL-1207

Tas. Oak FL -2008/FL-1208

**Kempas** FL-1209

**Kempas Light** FL-1210

Sydney Blue Gum FL-1211

\*Photos are for illustration only, colour may vary to the actual product.