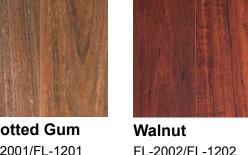

# **High Definition Laminate Floor**

**Spotted Gum** FL-2001/FL-1201

**Blackbutt** FL-2003/FL-1203

Blue Gum FL-2004

**Brush Box** FL-2006/FL-1206

Jarrah FL-1207

Tas. Oak FL -2008/FL-1208

**Kempas** FL-1209

## PRODUCT REFERENCE

SIZE(mm)/ITEM CODE

| COLOR           | <b>2200 SERIES</b> (2260x142x12mm) | <b>1200 SERIES</b> (1212x140x12mn |
|-----------------|------------------------------------|-----------------------------------|
| Spotted Gum     | FL - 2001                          | FL - 1201                         |
| Walnut          | FL - 2002                          | FL - 1202                         |
| Blackbutt       | FL - 2003                          | FL - 1203                         |
| Blue Gum        | FL - 2004                          | N/A                               |
| Brush Box       | FL - 2006                          | FL - 1206                         |
| Jarrah          | N/A                                | FL - 1207                         |
| Tas.Oak         | FL - 2008                          | FL - 1208                         |
| Kempas          | N/A                                | FL - 1209                         |
| Kempas Light    | N/A                                | FL - 1210                         |
| Sydney Blue Gum | N/A                                | FL - 1211                         |