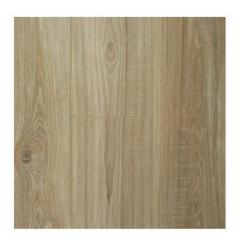

LAMINATE

12mm Semi Gloss Laminate

# **Relax Laminate**

## 12mm semi gloss | Native Collection

**Brush Box** 

Tas Oak

Jarrah

**Spotted Gum** 

Local Distributor:

### Specification:

Length: 1212 mm Width: 166 mm Thickness: 12 mm

#### Area:

1.6135m²/box 9 pcs /box