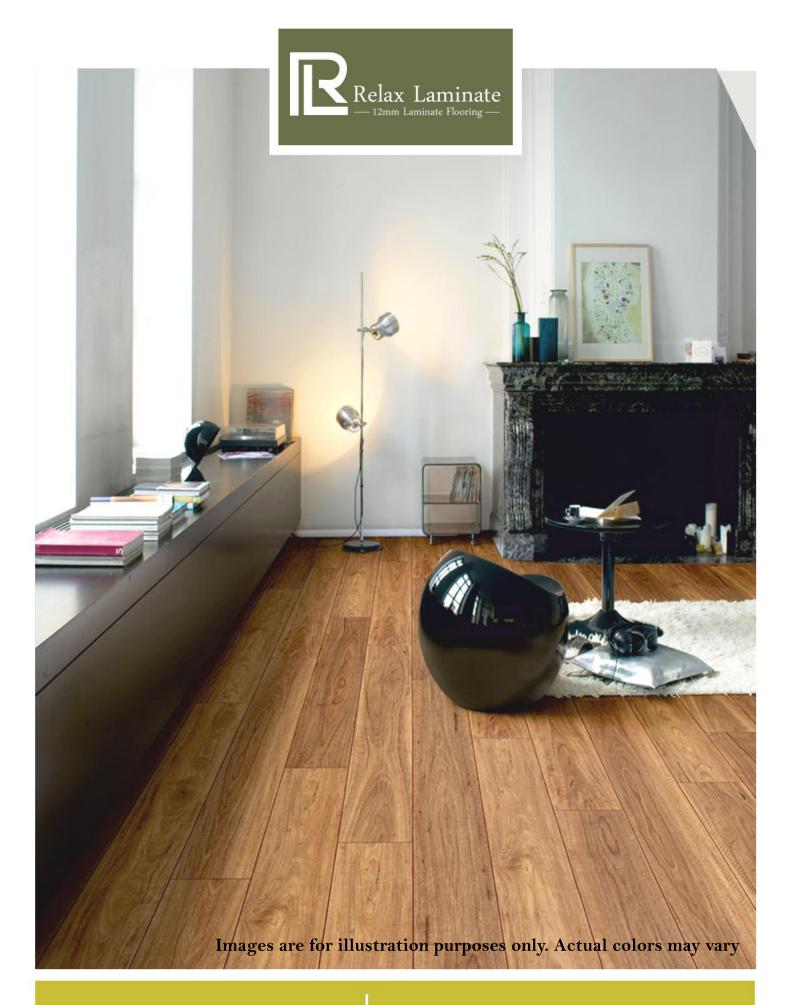

LAMINATE

12mm Textured Satin Laminate

# **Relax Laminate**

### 12mm texture satin | Oak Collection



**NSW Spotted Gum** 



Aged Oak



Sliver Grey Oak



**Graphite Oak** 



**Highland Oak** 



**Desert Oak** 



Weathered Oak

### Specification:

Length: 1212 mm Width: 166 mm Thickness: 12 mm

#### Area:

1.6135m <sup>2</sup>/box 9 pcs /box

- Satin texture finishes
- 4 side colored bevel
- 2G Drop lock system
- AC3 rating
- Look and feel just like real wood
- 15 year limited residential warranty













LAMINATE

12mm Semi Gloss Laminate

# **Relax Laminate**

## 12mm semi gloss | Native Collection



**Brush Box** 



Tas Oak



Jarrah



**Spotted Gum** 



Local Distributor:

### Specification:

Length: 1212 mm Width: 166 mm Thickness: 12 mm

#### Area:

1.6135m²/box 9 pcs /box