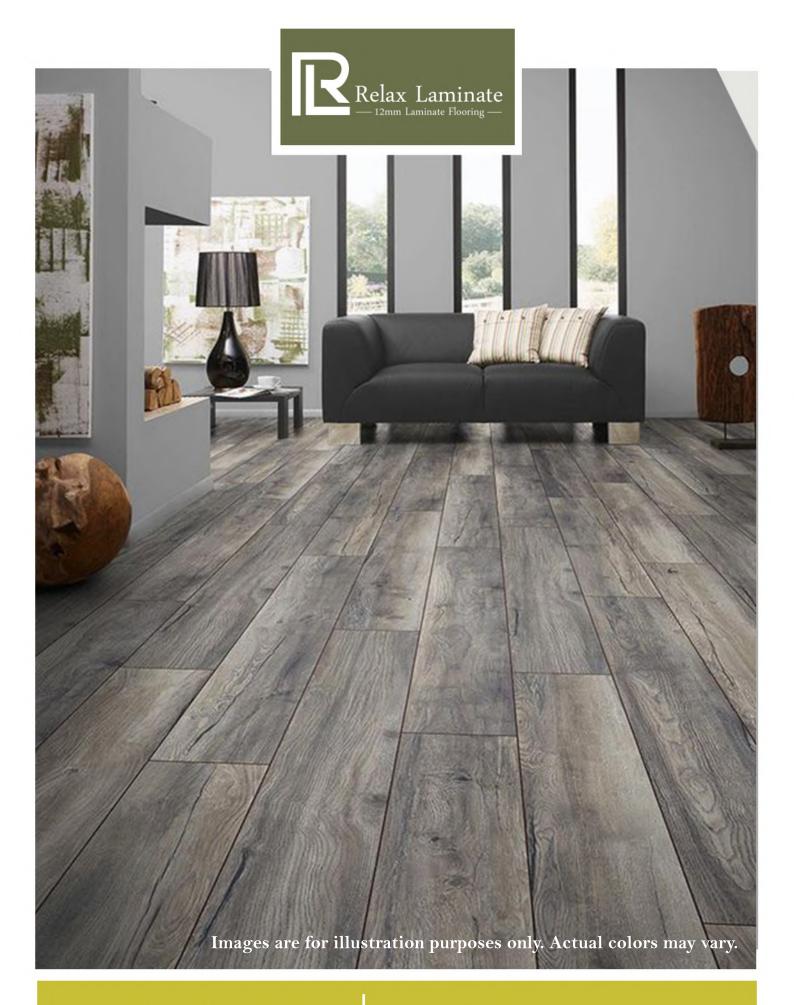

LAMINATE

12mm Textured Satin Laminate

# **Relax Laminate**

### 12mm texture satin | Oak Collection

**NSW Spotted Gum** 

Aged Oak

Sliver Grey Oak

**Graphite Oak** 

**Highland Oak** 

**Desert Oak** 

Weathered Oak

### Specification:

Length: 1212 mm Width: 166 mm Thickness: 12 mm

#### Area:

1.6135m <sup>2</sup>/box 9 pcs /box

- Satin texture finishes
- 4 side colored bevel
- 2G Drop lock system
- AC3 rating
- Look and feel just like real wood
- 15 year limited residential warranty