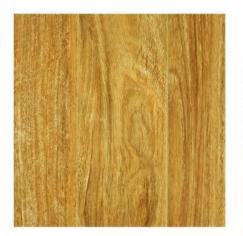

## 12mm semi gloss | Native Collection

**Brush Box** 

Tas Oak

Jarrah

**Spotted Gum** 

Local Distributor: