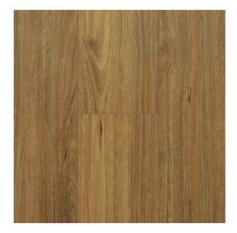

LAMINATE

12mm Semi Gloss Laminate

# **Relax Laminate**

## 12mm semi gloss | Native Collection

**Brush Box** 

Tas Oak

Jarrah

**Spotted Gum** 

Local Distributor:

### Specification:

Length: 1212 mm Width: 166 mm Thickness: 12 mm

#### Area:

1.6135m²/box 9 pcs /box