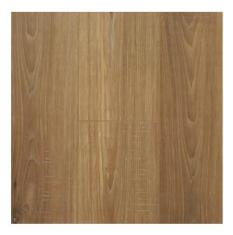

LAMINATE

12mm Semi Gloss Laminate

# **Relax Laminate**

## 12mm semi gloss | Native Collection

**Brush Box** 

Tas Oak

Jarrah

**Spotted Gum** 

Local Distributor:

### Specification:

Length: 1212 mm Width: 166 mm Thickness: 12 mm

#### Area:

1.6135m²/box 9 pcs /box